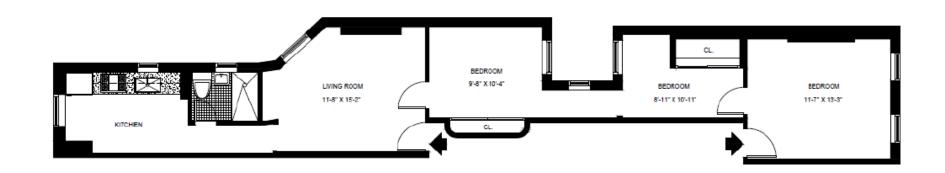

N LINE 3 BEDROOMS

AREA: 731 Sq. Ft.

ADDRESS: 1407 / 1409 MADISON AVENUE, NEW YORK, NY 10029

S LINE

3 BEDROOMS AREA: 726 Sq. Ft.