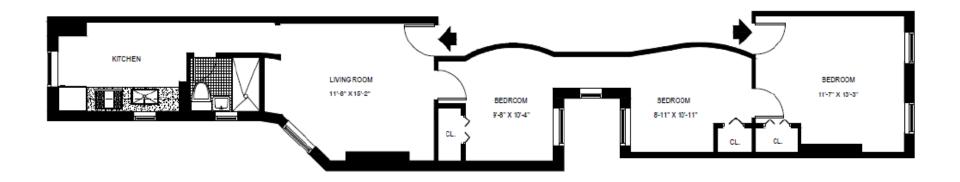

N LINE 3 BEDROOMS

AREA: 731 Sq. Ft.

ADDRESS: 1407 / 1409 MADISON AVENUE, NEW YORK, NY 10029

S LINE

3 BEDROOMS AREA: 726 Sq. Ft.